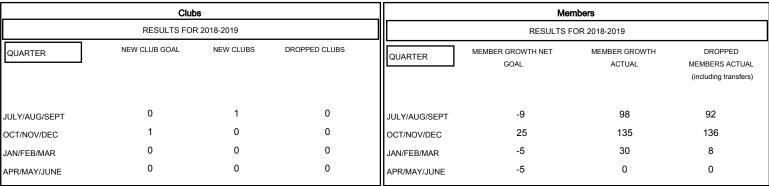

## MONTHLY MEMBERSHIP PROGRESS REPORT

District 2 S3

Results as of: 01/31/2019

## **GREGORY GILLIAM LOCATION TEXAS GMT CA**