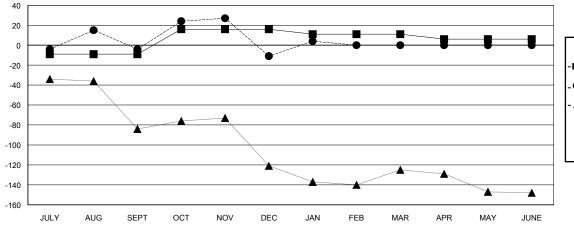

## GOALS AND ACTUAL MEMBERS CUMULATIVE

GOALS AND ACTUAL NEW CLUBS CUMULATIVE

| -■- MEMBER GROWTH NET GOAL        |  |
|-----------------------------------|--|
| - ● - MEMBER GROWTH ACTUAL        |  |
| - ▲ - LAST YEAR MEMBERSHIP ACTUAL |  |
|                                   |  |
|                                   |  |